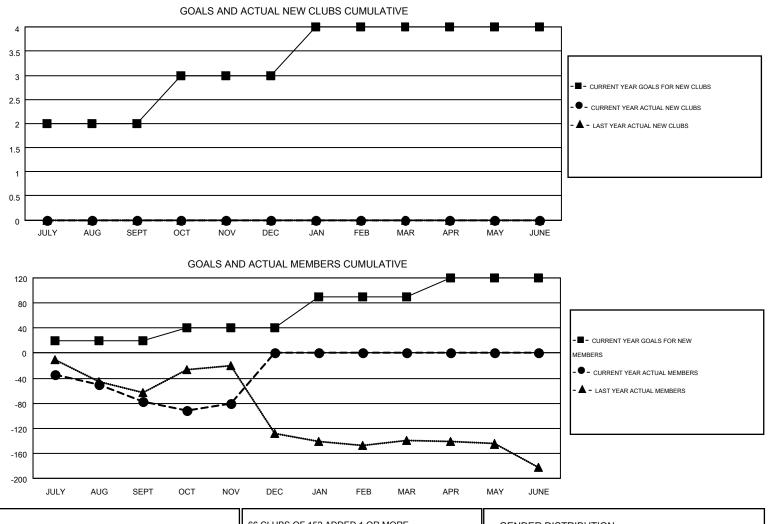

## GMT: ED LECIUS

| C | мт | CA  | 1 |
|---|----|-----|---|
| 0 |    | UA. | 1 |

| Clubs<br>RESULTS FOR 2015-2016 |   |   |   | Members<br>RESULTS FOR 2015-2016 |               |    |    |         |                  |
|--------------------------------|---|---|---|----------------------------------|---------------|----|----|---------|------------------|
|                                |   |   |   |                                  |               |    |    | QUARTER | NEW CLUB<br>GOAL |
| JULY/AUG/SEPT                  | 2 | 0 | 0 | 0                                | JULY/AUG/SEPT | 20 | 69 | 146     | -77              |
| OCT/NOV/DEC                    | 1 | 0 | 0 | 0                                | OCT/NOV/DEC   | 20 | 92 | 96      | -4               |
| JAN/FEB/MAR                    | 1 | 0 | 0 | 0                                | JAN/FEB/MAR   | 50 | 0  | 0       | 0                |
| APR/MAY/JUNE                   | 0 | 0 | 0 | 0                                | APR/MAY/JUNE  | 30 | 0  | 0       | 0                |